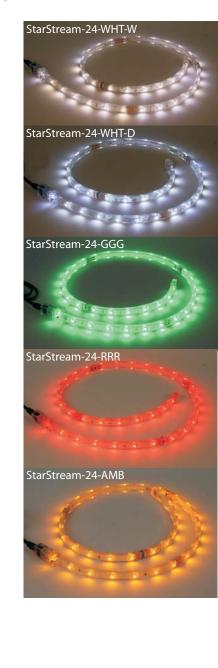

## STAR-STREAM<sup>™</sup>-24 Single-Color

## Features

- Single-color LED strips of multiple lengths
- Wide view angle of up to 105°
- High brightness and long operating life
- Low energy consumption
- Single colors available: red, green, blue, amber, warm white (3000k), daylight white (5000k)

The Star Stream<sup>™</sup> Single Colors are ideal for accent or cove lighting.