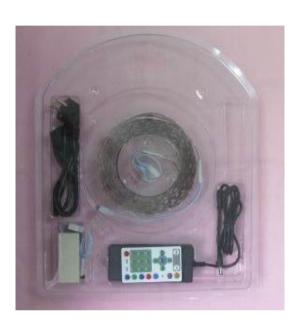

## **Feature**

- Set light bar, power supply, controller, remote control, for one, simple to install, easy to use, energy saving, environmental protection;
- >>> RGB SMD LED, colorful liquidity effect;
- >>> Top 5060 SMDLED, 270PCSLED/5m;
- >>> view angle 100°, 9 LEDs (3\*3) per cut;
- >>> Voltage: DC12, Current: 4.5A;
- >>> PCB size: 5000\*15\*0.2mm, brown PCB;
- >>> Input: 100-240VAC50/60HZ, Output: DC12V/5A;
- »» IP20, CE、ROHS listed。

## Application

»» home lighting.

- >>> Building edge、 corridor、 door&window、 passage lighting;
- >>> signs、 backlight、 staircase、 logos lighting;
- >>> Hotel、 KTV decoration;
- >>> Showcase、 counter、 exhibition decoration;