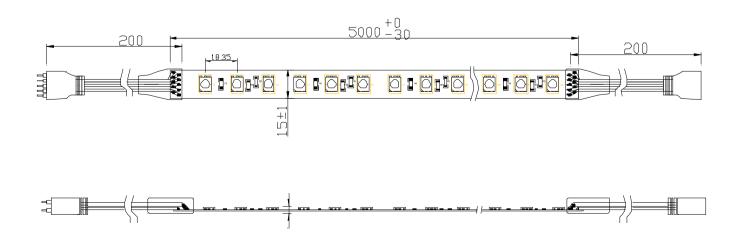

## **Feature**

- Set light bar, power supply, controller, remote control, for one, simple to install, easy to use, energy saving, environmental protection;
- >>> RGB SMD LED, colorful liquidity effect;
- >>> Top 5060 SMDLED, 270PCSLED/5m;
- >>> view angle 100°, 9 LEDs (3\*3) per cut;
- >>> Voltage: DC12, Current: 4.5A;
- >>> PCB size: 5000\*15\*0.2mm, brown PCB;
- >>> Input: 100-240VAC50/60HZ, Output: DC12V/5A;
- »» IP20, CE、ROHS listed。

**Note:** Do pay attention to the anti-UV

Size: 5000mm (Unite: mm)